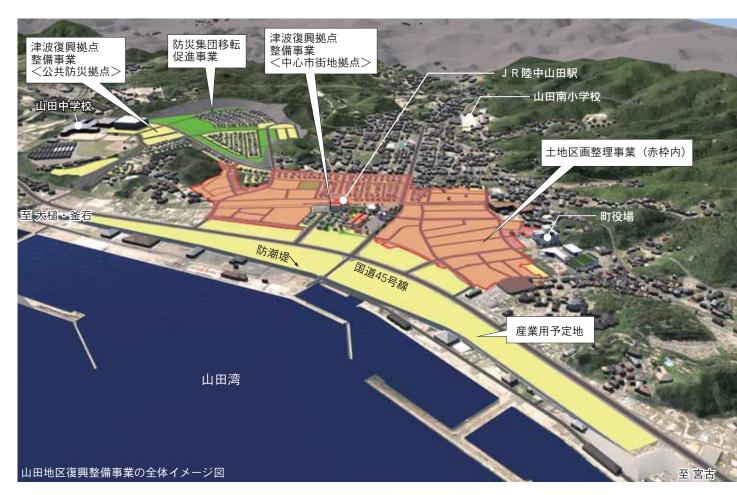

### 山田地区

ました。 で行われ、佐藤信逸町長はあい 田駅(休止中)近くの特設会場 再生を図りたい」と決意を述べ 様の住まいの確保となりわいの さつで「一日も早く被災者の皆 10 商工業施設の再生を図ります。 工事の無事を祈る安全祈願祭は 大規模な災害公営住宅の建設や 月2日、 面積・計約43・2%)では、 Щ 田地区の復興整備事業 JR山田線の陸中山

部の仮設店舗などを除いて復旧 さ上げして宅地整備をする土地 周辺の津波浸水区域を約3以か 業(約17・9~2)②陸中山田駅 宅を建てる防災集団移転促進事 が進んでいません。復興整備事 災で壊滅状態となり、現在も一 .駅前の商業地などの再開発を 同地区の市街地は大津波と火 画整理事業 ①住民移転先の高台に住 (約20・322) ③

> 3給)と、県立病院などの公共進める中心市街地拠点(約2・ 拠点整備事業 2・7念)を整備する津波復興 施設を建てる公共防災拠点(約 -が柱です。

# 平成30年度の完成目指す

ました。総事業費は約310億 共同企業体に主な工事を発注し 社でつくる山田町震災復興事業 けた独立行政法人都市再生機構 しています。 (UR) が、大手ゼネコンなど5 事業主体である町の委託を受 平成30年度の完成を目指

「刈初の儀」を行った後、町長や笹を鎌で刈って土地を整える 山田町商工会長らが神前に玉串 岩手県知事 昆暉雄•町議会議長、 中で佐藤町長が盛り土に植えた 民ら約140人が出席。 を供えて工事の安全を祈願しま 安全祈願祭は工事関係者や町 (代理)、 阿部幸栄· 達増拓也 神事の